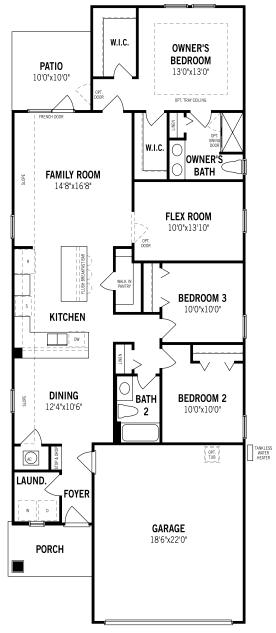

Unselected Options: Owner's Bath Oasis, Covered Lanai, Bedroom 4 in Lieu of Flex  $_{\rm Printed\,on\,1/6/23}$ 

Plans and elevations are artist's renderings and may contain options which are not standard on all models. Mattamy Homes reserves the right to make changes to these floorplans, specifications, dimensions and elevations without prior notice. Stated dimensions and square footage are approximate and should not be used as representation of the home's precise or actual size. Square footage of single family homes is generally based upon ANSI Z765-2003 but may vary from time to time and without notice. Square footage of multi-family homes are generally based upon ANSI BOMA Z65.1-1996 but may vary from time to time and without notice.