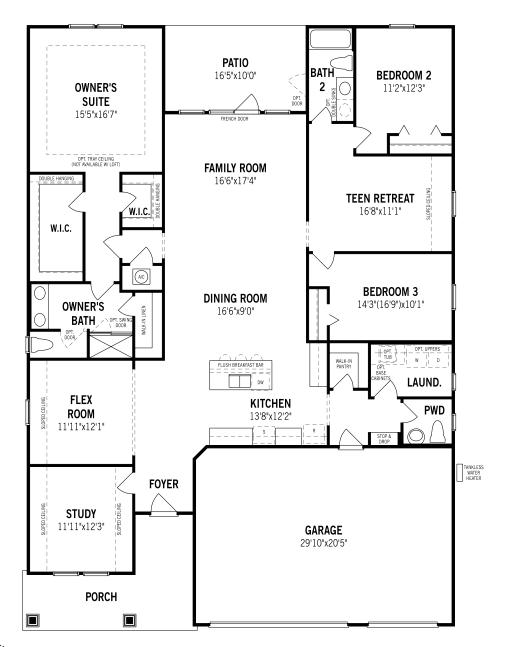

## Braden - First Floor

## **Unselected Options:**

Covered Lanai, Bedroom 4 in Lieu of Teen Retreat, Pocket Office in Lieu of Flex Room, Guest Suite w/ Storage, Owner's Bath Oasis, Loft Printed on 1/6/23

Plans and elevations are artist's renderings and may contain options which are not standard on all models. Mattamy Homes reserves the right to make changes to these floorplans, specifications, dimensions and elevations without prior notice. Stated dimensions and square footage are approximate and should not be used as representation of the home's precise or actual size. Square footage of single family homes is generally based upon ANSI Z765-2003 but may vary from time to time and without notice. Square footage of multi-family homes are generally based upon ANSI BOMA Z65.1-1996 but may vary from time to time and without notice.