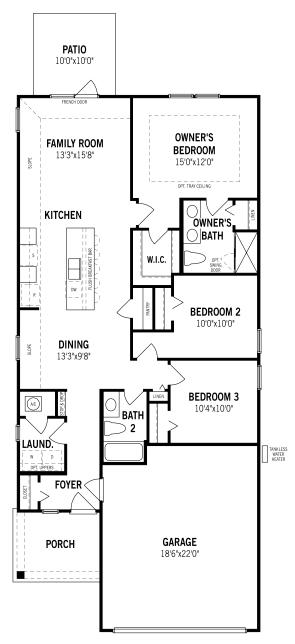

## Unselected Options: Owner's Bath Oasis, Covered Lanai

Printed on 1/6/23

Plans and elevations are artist's renderings and may contain options which are not standard on all models. Mattamy Homes reserves the right to make changes to these floorplans, specifications, dimensions and elevations without prior notice. Stated dimensions and square footage are approximate and should not be used as representation of the home's precise or actual size. Square footage of single family homes is generally based upon ANSI Z765-2003 but may vary from time to time and without notice. Square footage of multi-family homes are generally based upon ANSI BOMA Z65.1-1996 but may vary from time to time and without notice.