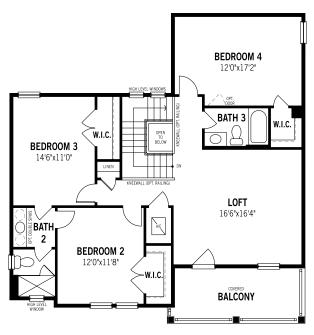

Unselected Options: Bedroom 5 in Lieu of Loft

Printed on 1/6/23

Plans and elevations are artist's renderings and may contain options which are not standard on all models. Mattamy Homes reserves the right to make changes to these floorplans, specifications, dimensions and elevations without prior notice. Stated dimensions and square footage are approximate and should not be used as representation of the home's precise or actual size. Square footage of single family homes is generally based upon ANSI Z765-2003 but may vary from time to time and without notice. Square footage of multi-family homes are generally based upon ANSI BOMA Z65.1-1996 but may vary from time to time and without notice.