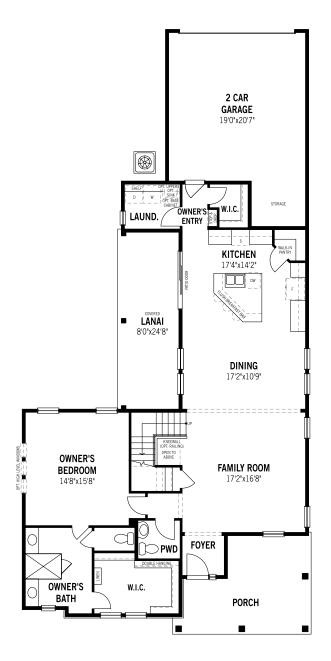

## **Unselected Options:**

Fireplace, Bath Oasis, Pocket Office, Extended Lanai, 16' Sliding Glass Door, Alternate 3 Car Garage, 3 Car Garage, 4 Car Garage

Printed on 1/6/23

Plans and elevations are artist's renderings and may contain options which are not standard on all models. Mattamy Homes reserves the right to make changes to these floorplans, specifications, dimensions and elevations without prior notice. Stated dimensions and square footage are approximate and should not be used as representation of the home's precise or actual size. Square footage of single family homes is generally based upon ANSI Z765-2003 but may vary from time to time and without notice. Square footage of multi-family homes are generally based upon ANSI BOMA Z65.1-1996 but may vary from time to time and without notice.