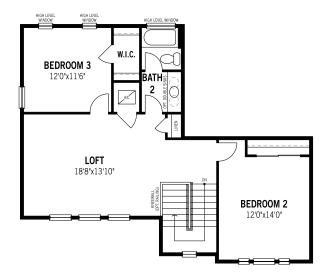

Maple - Second Floor

Unselected Options: Bedroom 4 in Lieu of Loft

Printed on 1/6/23

Plans and elevations are artist's renderings and may contain options which are not standard on all models. Mattamy Homes reserves the right to make changes to these floorplans, specifications, dimensions and elevations without prior notice. Stated dimensions and square footage are approximate and should not be used as representation of the home's precise or actual size. Square footage of single family homes is generally based upon ANSI Z765-2003 but may vary from time to time and without notice. Square footage of multi-family homes are generally based upon ANSI BOMA Z65.1-1996 but may vary from time to time and without notice.