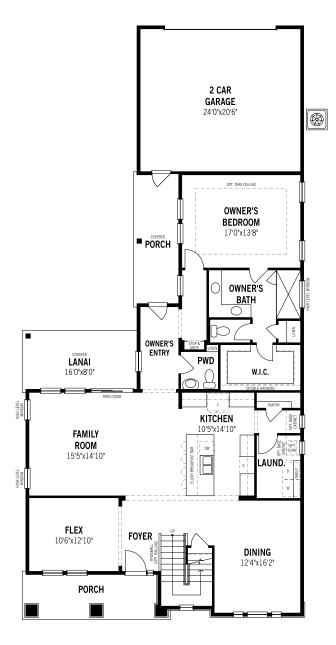

## Maple - First Floor

## Unselected Options:

Fireplace, Bath Oasis, Study in Lieu of Flex, Owner's Closet Door, Extended Lanai, Wrap Around Porch w/ Extended Family Room, Rear Trellis, 3 Car Garage, 12' Sliding Glass Door

Printed on 1/6/23

Plans and elevations are artist's renderings and may contain options which are not standard on all models. Mattamy Homes reserves the right to make changes to these floorplans, specifications, dimensions and elevations without prior notice. Stated dimensions and square footage are approximate and should not be used as representation of the home's precise or actual size. Square footage of single family homes is generally based upon ANSI Z765-2003 but may vary from time to time and without notice.