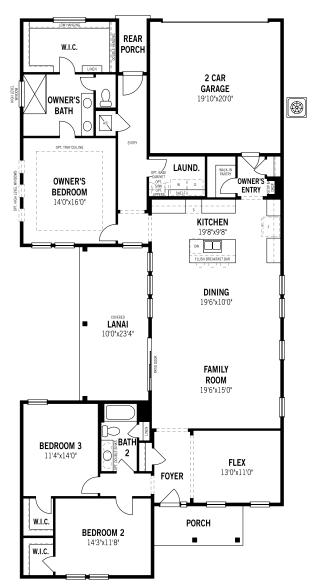

Unselected Options: Fireplace, Bath Oasis, Study in Lieu of Flex, 10' Garage Extension, Extended Lanai Printed on 1/6/23

Plans and elevations are artist's renderings and may contain options which are not standard on all models. Mattamy Homes reserves the right to make changes to these floorplans, specifications, dimensions and elevations without prior notice. Stated dimensions and square footage are approximate and should not be used as representation of the home's precise or actual size. Square footage of single family homes is generally based upon ANSI Z765-2003 but may vary from time to time and without notice. Square footage of multi-family homes are generally based upon ANSI BOMA Z65.1-1996 but may vary from time to time and without notice.