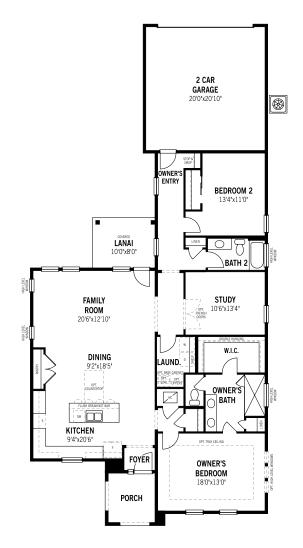

## **Unselected Options:**

Bath Oasis, Bedroom 3 in Lieu of Study, Wrap Around Porch, Extended Wrap Around Porch, Fireplace, 1 Car Garage, 2' Garage Extension, Extended Lanai, Extended Lanai 2

Printed on 1/6/23