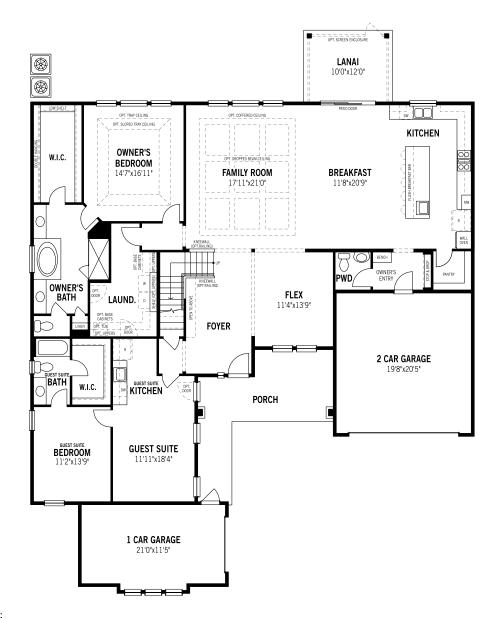

## **Unselected Options:**

Fireplace, Study in Lieu of Flex, Bedroom 5 in Lieu of Guest Suite, Sitting Room, 4' Garage Extension, Lanai - Extended, Lanai - Extended Extra, 12' Sliding Glass Door w/ Lanai - Extended Extra, Lanai - Extended Extra 3, 12' Sliding Glass Door w/ Lanai - Extended Extra 3

Printed on 1/6/23

Plans and elevations are artist's renderings and may contain options which are not standard on all models. Mattamy Homes reserves the right to make changes to these floorplans, specifications, dimensions and elevations without prior notice. Stated dimensions and square footage are approximate and should not be used as representation of the home's precise or actual size. Square footage of single family homes is generally based upon ANSI Z765-2003 but may vary from time to time and without notice. Square footage of multi-family homes are generally based upon ANSI BOMA Z65.1-1996 but may vary from time to time and without notice.