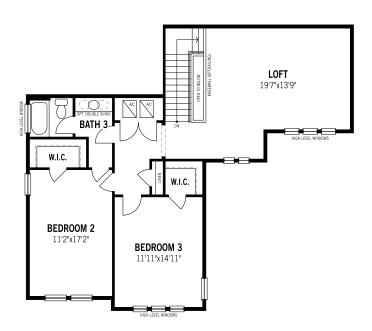

## Unselected Options: Bedroom 6 & Bath 4, Unfinished Storage

Printed on 1/6/23

Plans and elevations are artist's renderings and may contain options which are not standard on all models. Mattamy Homes reserves the right to make changes to these floorplans, specifications, dimensions and elevations without prior notice. Stated dimensions and square footage are approximate and should not be used as representation of the home's precise or actual size. Square footage of single family homes is generally based upon ANSI Z765-2003 but may vary from time to time and without notice. Square footage of multi-family homes are generally based upon ANSI BOMA Z65.1-1996 but may vary from time to time and without notice.