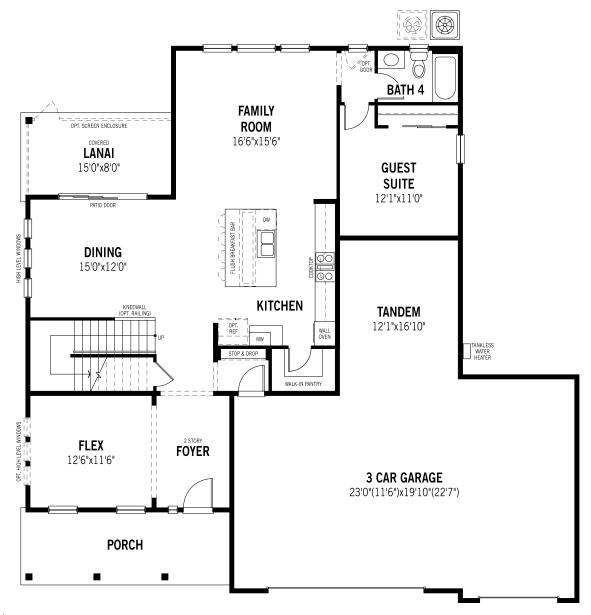

## Unselected Options:

Fireplace, Alternate Island, Study In Lieu Of Flex Room, Bedroom 5 w/Powder Room In Lieu Of Tandem Garage, Guest Suite w/Powder Room In Lieu Of Tandem Garage, Extended Lanai

Printed on 1/6/23

Plans and elevations are artist's renderings and may contain options which are not standard on all models. Mattamy Homes reserves the right to make changes to these floorplans, specifications, dimensions and elevations without prior notice. Stated dimensions and square footage are approximate and should not be used as representation of the home's precise or actual size. Square footage of single family homes is generally based upon ANSI Z765-2003 but may vary from time to time and without notice. Square footage of multi-family homes are generally based upon ANSI BOMA Z65.1-1996 but may vary from time to time and without notice.