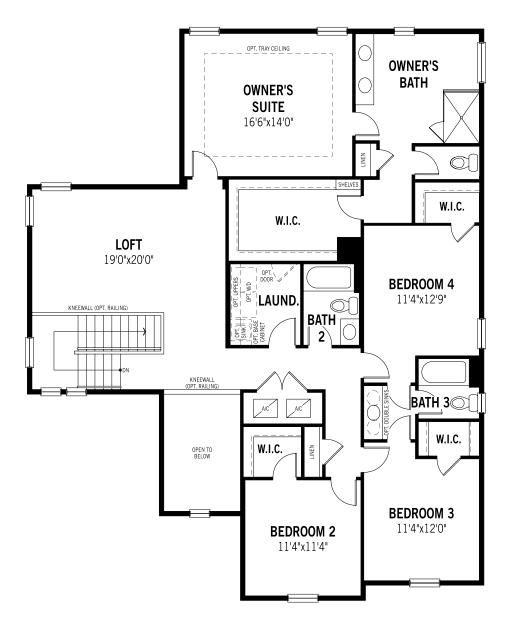

## Unselected Options: Bath Oasis

Printed on 1/6/23

Plans and elevations are artist's renderings and may contain options which are not standard on all models. Mattamy Homes reserves the right to make changes to these floorplans, specifications, dimensions and elevations without prior notice. Stated dimensions and square footage are approximate and should not be used as representation of the home's precise or actual size. Square footage of single family homes is generally based upon ANSI Z765-2003 but may vary from time to time and without notice. Square footage of multi-family homes are generally based upon ANSI BOMA Z65.1-1996 but may vary from time to time and without notice.