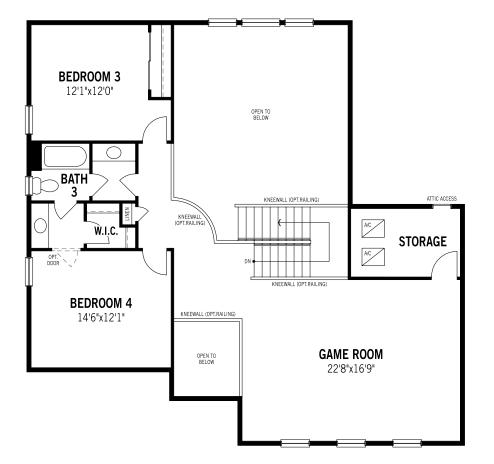

## Unselected Options: Unfinished Storage, Bedroom 5 & Bath 4 in Lieu of Game Room

Printed on 1/6/23

Plans and elevations are artist's renderings and may contain options which are not standard on all models. Mattamy Homes reserves the right to make changes to these floorplans, specifications, dimensions and elevations without prior notice. Stated dimensions and square footage are approximate and should not be used as representation of the home's precise or actual size. Square footage of single family homes is generally based upon ANSI Z765-2003 but may vary from time to time and without notice. Square footage of multi-family homes are generally based upon ANSI BOMA Z65.1-1996 but may vary from time to time and without notice.