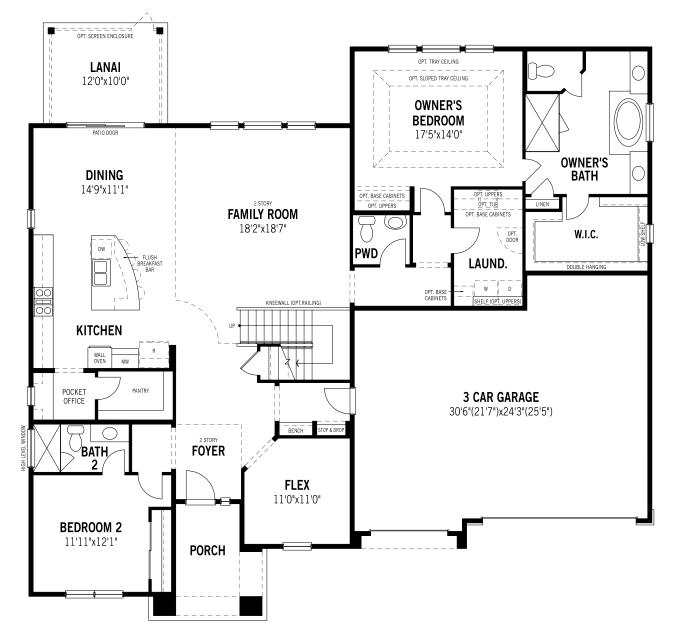

## Sage - First Floor

Unselected Options: Fireplace, Morning Kitchen in Lieu of Pocket Office, Study in Lieu of Flex, Lanai - Extended, 12' Sliding Glass Door Printed on 1/6/23

Plans and elevations are artist's renderings and may contain options which are not standard on all models. Mattamy Homes reserves the right to make changes to these floorplans, specifications, dimensions and elevations without prior notice. Stated dimensions and square footage are approximate and should not be used as representation of the home's precise or actual size. Square footage of single family homes is generally based upon ANSI Z765-2003 but may vary from time to time and without notice. Square footage of multi-family homes are generally based upon ANSI BOMA Z65.1-1996 but may vary from time to time and without notice.