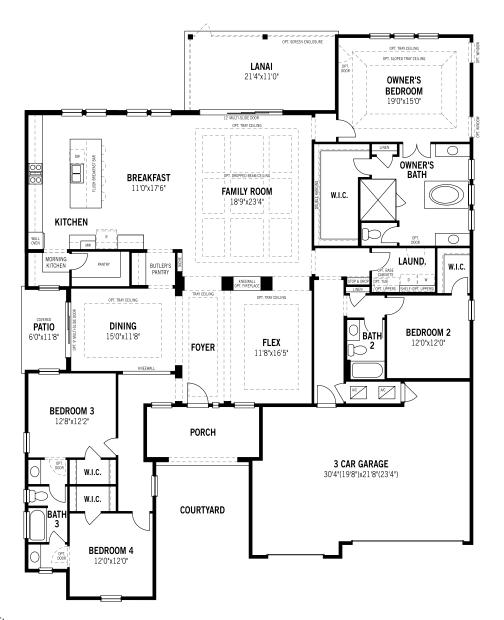

## Iris - First Floor

Unselected Options:

Fireplace, Extended Kitchen Island Layout, Wet Bar, Study in Lieu of Dining, Lockers, Bath 4, Children Retreat in Lieu of Dining, Game Room, Lanai - Extended, Pool Bath, 16' Pocket Slider, 2' Garage Extension Printed on 1/6/23