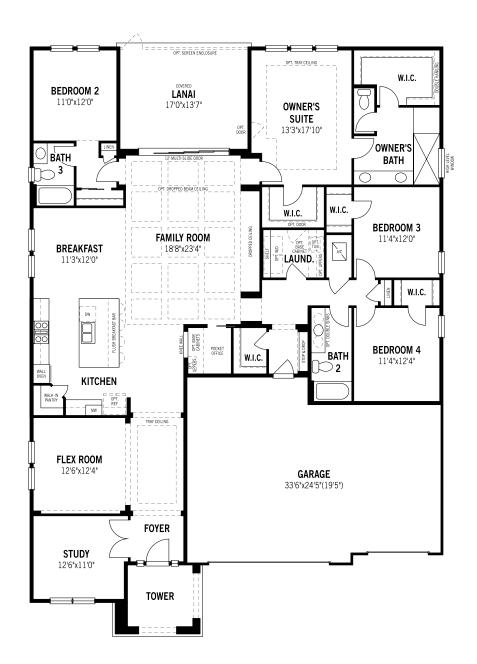

## Cypress II - First Floor

## **Unselected Options:**

Fireplace, Powder Room in Lieu of Pocket Office, Bonus Room w/ Bath 4, Dining Room in Lieu of Flex Room, Owner's Bath Oasis
Printed on 1/6/23

Plans and elevations are artist's renderings and may contain options which are not standard on all models. Mattamy Homes reserves the right to make changes to these floorplans, specifications, dimensions and elevations without prior notice. Stated dimensions and square footage are approximate and should not be used as representation of the home's precise or actual size. Square footage of single family homes is generally based upon ANSI Z765-2003 but may vary from time to time and without notice. Square footage of multi-family homes are generally based upon ANSI BOMA Z65.1-1996 but may vary from time to time and without notice.