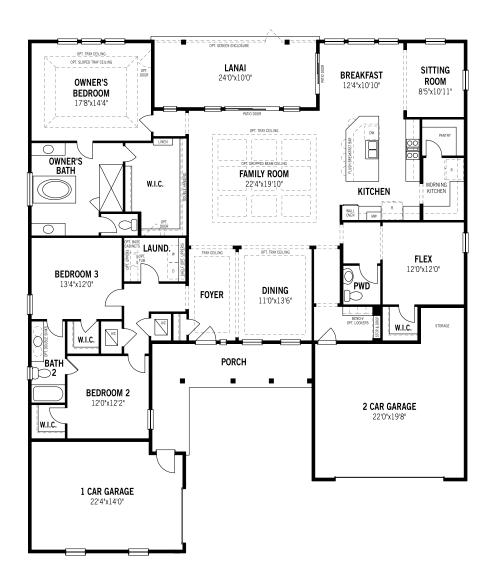

## **Unselected Options:**

2' Garage Extension, Fireplace, Pet Area in Lieu of Storage, Study in Lieu of Flex, Bedroom 4 in Lieu of Flex, Super Shower, Retreat in Lieu of Bedroom 3, In-Law Suite in Lieu of Bedroom 2 & 3, Extended Pantry in Lieu of Sitting Room, Pocket Office in Lieu of Sitting Room, Gated Entry, Lanai - Extended, 12' Sliding Glass Door, 16' Sliding Glass Door