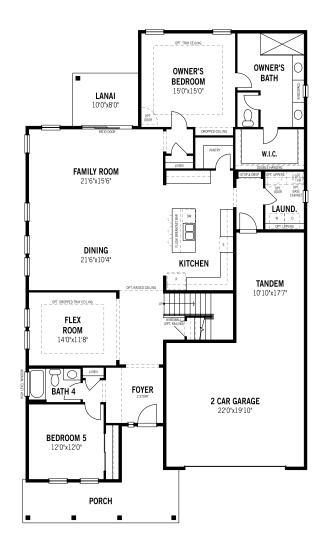

## **Unselected Options:**

Extended Kitchen Island Layout, Study in Lieu of Flex Room, Bath Oasis, Bath Oasis 2, Larger Owner's Closet, Extended Lanai, Extended Lanai 2, 12' Hide-Away Sliding Glass Door