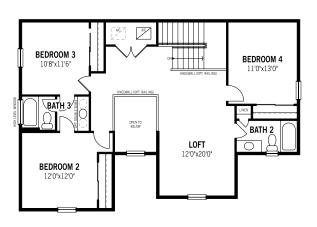

oom, Bath Oasis, Bath Oasis 2, Larger Owner's Closet, Extended Lanai, Extended Lanai 2, 12' Hide-Away Sliding Glass Door

Printed on 10/10/22

Plans and elevations are artist's renderings and may contain options which are not standard on all models. Mattamy Homes reserves the right to make changes to these floorplans, specifications, dimensions and elevations without prior notice. Stated dimensions and square footage are approximate and should not be used as representation of the home's precise or actual size. Square footage of single family homes is generally based upon ANSI 2765-2093 but may vary from time to time and without notice. Square footage of multi-family homes are generally based upon ANSI BOMA Z65.1-1996 but may vary from time to time and without notice. Revision: 10/16/2020



## Printed on 10/10/22

Plans and elevations are artist's renderings and may contain options which are not standard on all models. Mattamy Homes reserves the right to make changes to these floorplans, specifications, dimensions and elevations without prior notice. Stated dimensions and square footage are approximate and should not be used as representation of the home's precise or actual size. Square footage of single family homes is generally based upon ANSI Z765-2003 but may vary from time to time and without notice. Square footage of multi-family homes are generally based upon ANSI BOMA Z65.1-1996 but may vary from time to time and without notice. Revision: 10/16/2020