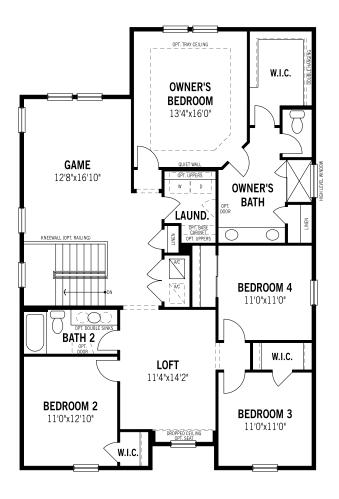

Unselected Options: Bath 3, Bath Oasis, Jack & Jill Bath, Bedroom 5 w/ Bath in Lieu of Game

Printed on 10/10/22

Plans and elevations are artist's renderings and may contain options which are not standard on all models. Mattamy Homes reserves the right to make changes to these floorplans, specifications, dimensions and elevations without prior notice. Stated dimensions and square footage are approximate and should not be used as representation of the home's precise or actual size. Square footage of single family homes is generally based upon ANSI 2765-2003 but may vary from time to time and without notice. Square footage of multi-family homes are generally based upon ANSI BOMA Z65.1-1996 but may vary from time to time and without notice. Revision: 10/16/2020