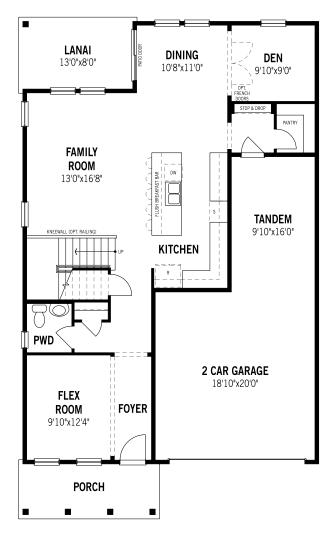

Unselected Options: Study in Lieu of Flex Room, In-Law Suite in Lieu of 3rd Car Garage

Printed on 10/10/22

Plans and elevations are artist's renderings and may contain options which are not standard on all models. Mattamy Homes reserves the right to make changes to these floorplans, specifications, dimensions and elevations without prior notice. Stated dimensions and square footage are approximate and should not be used as representation of the home's precise or actual size. Square footage of single family homes is generally based upon ANSI Zp65-2003 but may vary from time to time and without notice. Square footage of multi-family homes are generally based upon ANSI BOMA Z65:1-1996 but may vary from time to time and without notice. Revision: 10/16/2020