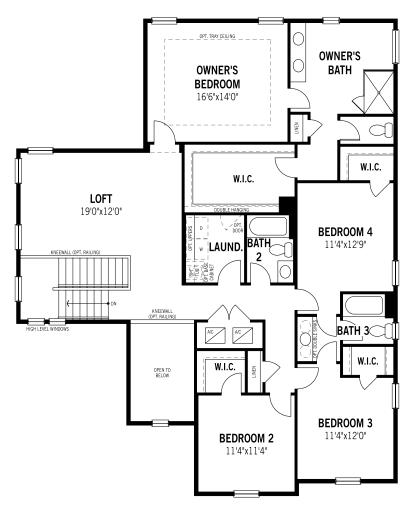

## Unselected Options: Bath Oasis

Printed on 10/10/22

Plans and elevations are artist's renderings and may contain options which are not standard on all models. Mattamy Homes reserves the right to make changes to these floorplans, specifications, dimensions and elevations without prior notice. Stated dimensions and square footage are approximate and should not be used as representation of the home's precise or actual size. Square footage of single family homes is generally based upon ANSI Z765-2003 but may vary from time to time and without notice. Square footage of multi-family homes are generally based upon ANSI BOMA Z65.1-1996 but may vary from time to time and without notice.