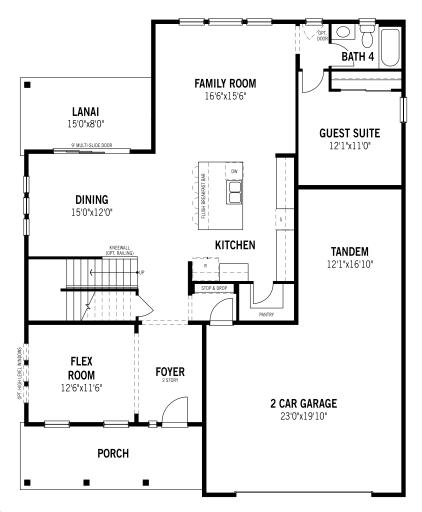

## **Unselected Options:**

Study in Lieu of Flex Room, Extended Lanai, Extended Kitchen Island Layout, Bedroom 5 in Lieu of 3rd Car Garage, Guest Suite in Lieu of 3rd Car Garage

Printed on 10/10/22

Plans and elevations are artist's renderings and may contain options which are not standard on all models. Mattamy Homes reserves the right to make changes to these floorplans, specifications, dimensions and elevations without prior notice. Stated dimensions and square footage are approximate and should not be used as representation of the home's precise or actual size. Square footage of single family homes is generally based upon ANSI 2765-2003 but may vary from time to time and without notice. Square footage of multi-family homes are generally based upon ANSI BOMA Z65.1-1996 but may vary from time to time and without notice.