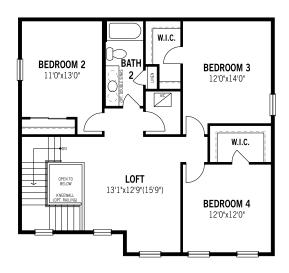

## Unselected Options: Game in Lieu of Bedroom 4

Printed on 10/10/22

Plans and elevations are artist's renderings and may contain options which are not standard on all models. Mattamy Homes reserves the right to make changes to these floorplans, specifications, dimensions and elevations without prior notice. Stated dimensions and square footage are approximate and should not be used as representation of the home's precise or actual size. Square footage of single family homes is generally based upon ANSI Z765-2003 but may vary from time to time and without notice. Square footage of multi-family homes are generally based upon ANSI BOMA Z65.1-1996 but may vary from time to time and without notice.