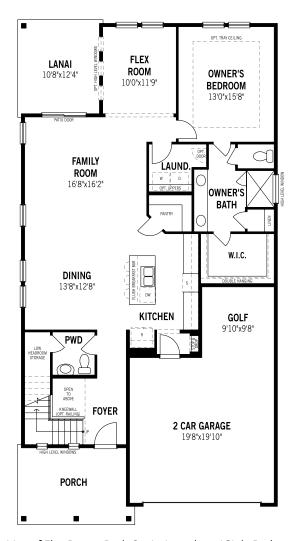

## Sandhill - First Floor

Unselected Options: Study in Lieu of Flex Room, Bath Oasis, Laundry w/ Sink, Bedroom 5 in Lieu of Flex

Printed on 10/10/22

Plans and elevations are artist's renderings and may contain options which are not standard on all models. Mattamy Homes reserves the right to make changes to these floorplans, specifications, dimensions and elevations without prior notice. Stated dimensions and square footage are approximate and should not be used as representation of the home's precise or actual size. Square footage of single family homes is generally based upon ANSI Z765-2003 but may vary from time to time and without notice. Square footage of multi-family homes are generally based upon ANSI BOMA Z65.1-1996 but may vary from time to time and without notice.