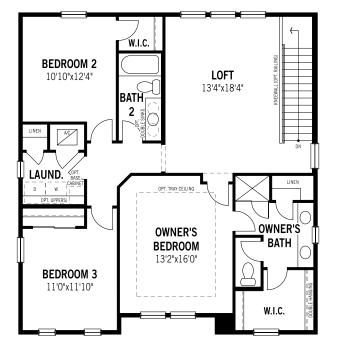

Mallard - Second Floor

## Unselected Options: Bedroom 4 in Lieu of Loft, Bath Oasis

Printed on 10/10/22

Plans and elevations are artist's renderings and may contain options which are not standard on all models. Mattamy Homes reserves the right to make changes to these floorplans, specifications, dimensions and elevations without prior notice. Stated dimensions and square footage are approximate and should not be used as representation of the home's precise or actual size. Square footage of single family homes is generally based upon ANSI Z765-2003 but may vary from time to time and without notice. Square footage of multi-family homes are generally based upon ANSI BOMA Z65.1-1996 but may vary from time to time and without notice.