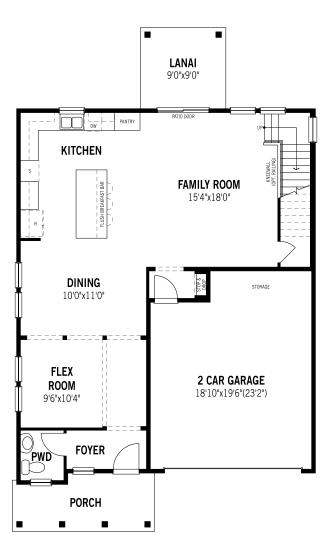

## Mallard - First Floor

## Unselected Options:

Study in Lieu of Flex Room, Extended Lanai, Extended Lanai 2, 9' Sliding Glass Door, 12' Sliding Glass Door Printed on 10/10/22

Plans and elevations are artist's renderings and may contain options which are not standard on all models. Mattamy Homes reserves the right to make changes to these floorplans, specifications, dimensions and elevations without prior notice. Stated dimensions and square footage are approximate and should not be used as representation of the home's precise or actual size. Square footage of single family homes is generally based upon ANSI Z765-2003 but may vary from time to time and without notice. Square footage of multi-family homes are generally based upon ANSI BOMA Z65.1-1996 but may vary from time to time and without notice.