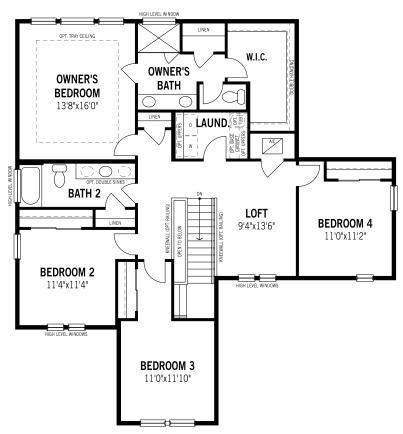

Unselected Options: Bath Oasis, Bath 3

Printed on 10/10/22

Plans and elevations are artist's renderings and may contain options which are not standard on all models. Mattamy Homes reserves the right to make changes to these floorplans, specifications, dimensions and elevations without prior notice. Stated dimensions and square footage are approximate and should not be used as representation of the home's precise or actual size. Square footage of single family homes is generally based upon ANSI Z765-2003 but may vary from time to time and without notice. Square footage of multi-family homes are generally based upon ANSI BOMA Z65.1-1996 but may vary from time to time and without notice.