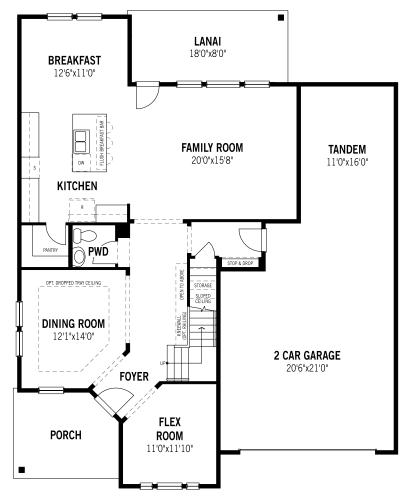

## **Unselected Options:**

Extended Lanai, Extended Lanai 2, 2' Garage Extension, Guest Suite, Study in Lieu of Flex Room, Butler's Pantry, 16' Sliding Glass Door

Printed on 10/10/22

Plans and elevations are artist's renderings and may contain options which are not standard on all models. Mattamy Homes reserves the right to make changes to these floorplans, specifications, dimensions and elevations without prior notice. Stated dimensions and square footage are approximate and should not be used as representation of the home's precise or actual size. Square footage of single family homes is generally based upon ANSI Z765-2003 but may vary from time to time and without notice. Square footage of multi-family homes are generally based upon ANSI BOMA Z65.1-1996 but may vary from time to time and without notice.