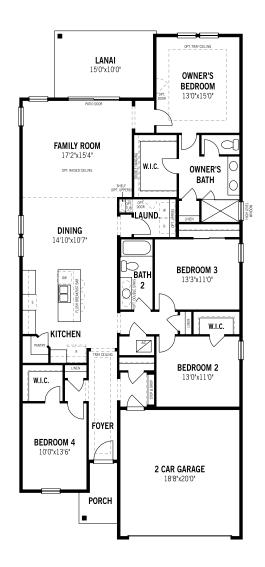

## **Unselected Options:**

Extended Kitchen Island Layout, Powder Room, Bath 3, Study In Lieu Of Bedroom 4, Study w/ Powder Room in Lieu of Bedroom 4, Study w/ Pocket Office in Lieu of Bedroom 4, Owner's Retreat in Lieu of Bedroom 3, Bath Oasis, Bedroom 2 Suite & Bath 3 in Lieu of Bedroom 3, Extended Lanai, 12' Sliding Glass Door