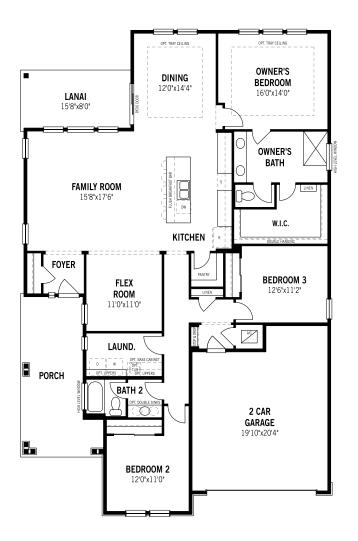

## **Unselected Options:**

Cabinet in Lieu of Closet, Study in Lieu of Flex Room, Super Shower, Bath Oasis, Bedroom 4 in Lieu of Flex Room, Extended Lanai, 2' Garage Extension, 12' Sliding Glass Door, Stairs to Bonus Room