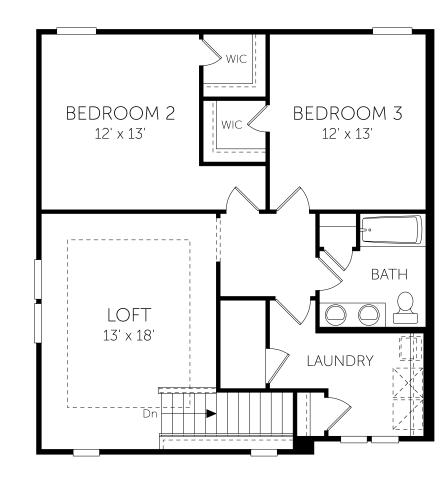

## Seahaven

First Floor 1 Bed 1 Full Bath | 1 Half Bath



## **No Options Selected**

DREAMFINDERSHOMES.COM

Dream Finders Homes reserves the right to change elevations, specifications, materials and pricing without prior notice. Variations within the floor plans and elevations do exist. Square footage are approximate and will vary. © 2019. Dream Finders Homes 8/19. Revision: 10/18/2021



## Seahaven

Second Floor 1 Bed 1 Full Bath | 1 Half Bath



## **No Options Selected**

DREAMFINDERSHOMES.COM

Dream Finders Homes reserves the right to change elevations, specifications, materials and pricing without prior notice. Variations within the floor plans and elevations do exist. Square footage are approximate and will vary. © 2019. Dream Finders Homes 8/19. Revision: 10/18/2021