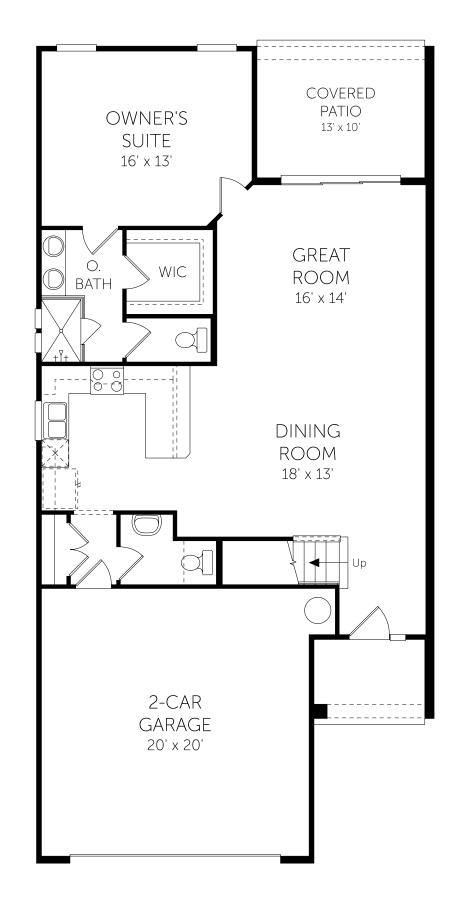

## Seahaven

First Floor 1 Bed 1 Full Bath | 1 Half Bath



## **No Options Selected**

DREAMFINDERSHOMES.COM

Dream Finders Homes reserves the right to change elevations, specifications, materials and pricing without prior notice. Variations within the floor plans and elevations do exist. Square footage are approximate and will vary. © 2019. Dream Finders Homes 8/19. Revision: 10/18/2021



## Seahaven

Second Floor 1 Bed 1 Full Bath | 1 Half Bath



## **No Options Selected**

DREAMFINDERSHOMES.COM

Dream Finders Homes reserves the right to change elevations, specifications, materials and pricing without prior notice. Variations within the floor plans and elevations do exist. Square footage are approximate and will vary. © 2019. Dream Finders Homes 8/19. Revision: 10/18/2021