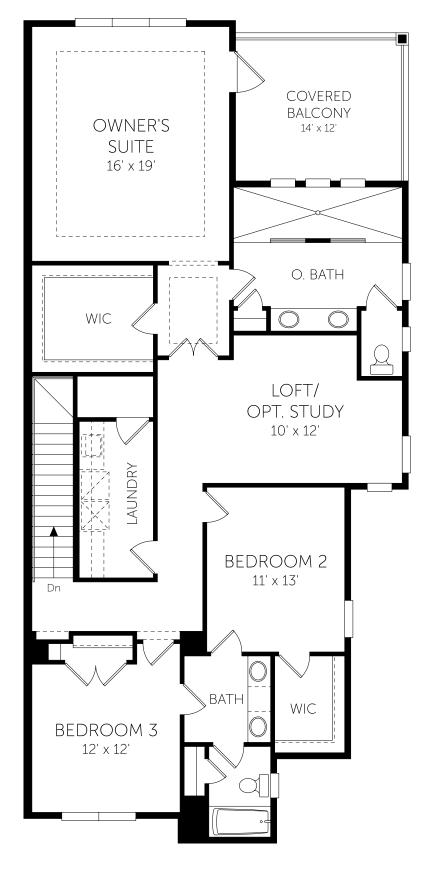

## Seabreeze

Second Floor 3 Beds 2 Full Baths | 1 Half Bath

## **No Options Selected**

DREAMFINDERSHOMES.COM

Dream Finders Homes reserves the right to change elevations, specifications, materials and pricing without prior notice. Variations within the floor plans and elevations do exist. Square footage are approximate and will vary. © 2019. Dream Finders Homes 8/19.