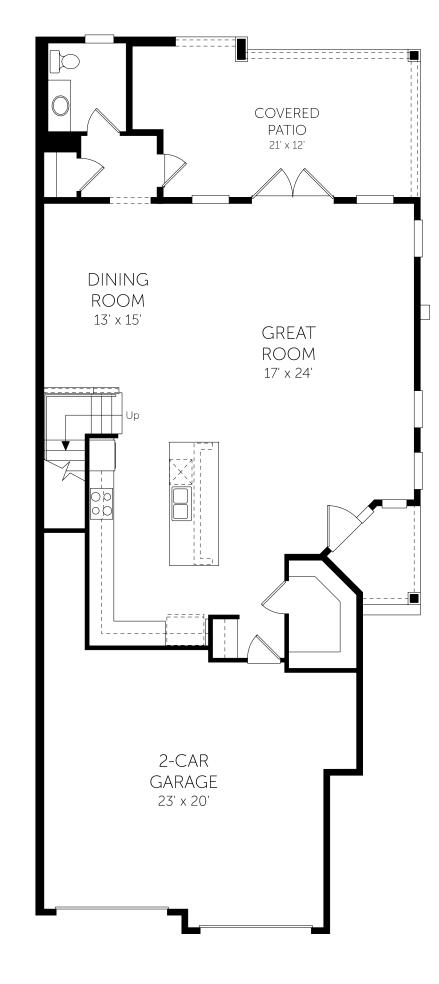

## Seabreeze

First Floor 3 Beds 2 Full Baths | 1 Half Bath

## **No Options Selected**

DREAMFINDERSHOMES.COM Dream Finders Homes reserves the right to change elevations, specifications, materials and pricing without prior notice. Variations within the floor plans and elevations do exist. Square footage are approximate and will vary. ©2019. Dream Finders Homes 8/19.