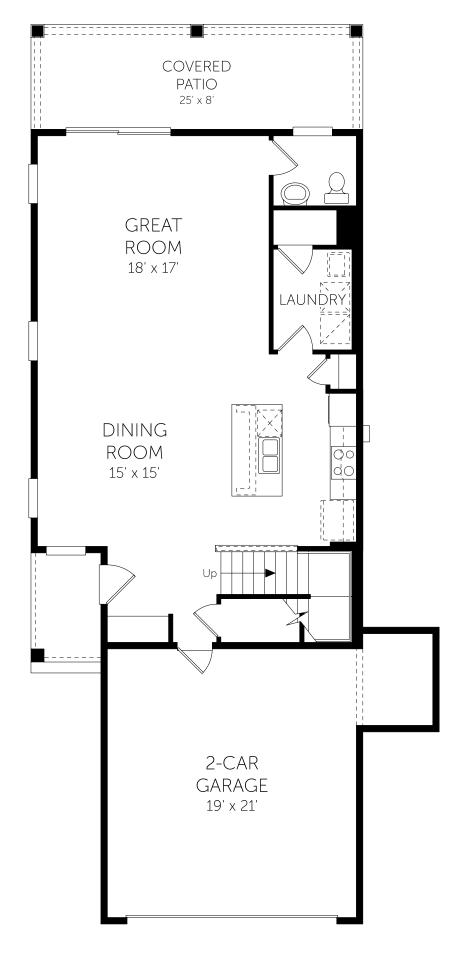

## Admiral

First Floor 3 Beds 2 Full Baths | 1 Half Bath

DREAMFINDERSHOMES.COM Dream Finders Homes reserves the right to change elevations, specifications, materials and pricing without prior notice. Variations within the floor plans and elevations do exist. Square footage are approximate and will vary. ©2019. Dream Finders Homes 8/19.