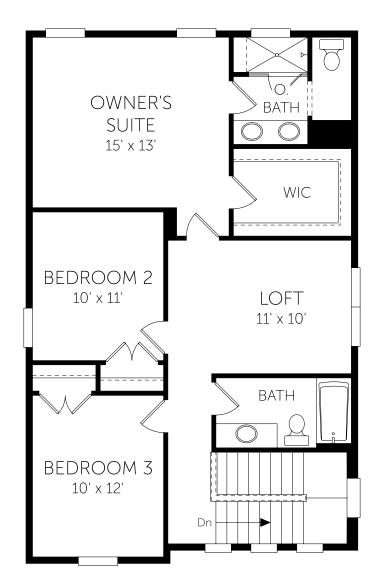

## Admiral

Second Floor 3 Beds 2 Full Baths | 1 Half Bath

DREAMFINDERSHOMES.COM

Dream Finders Homes reserves the right to change elevations, specifications, materials and pricing without prior notice. Variations within the floor plans and elevations do exist. Square footage are approximate and will vary. © 2019. Dream Finders Homes 8/19.